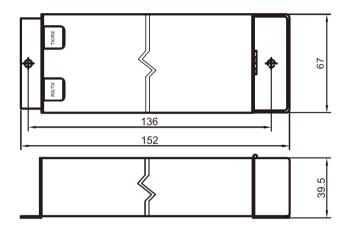

## Power Supply:

| Model: SAR70S-PB-24V control box |                                            |  |  |  |
|----------------------------------|--------------------------------------------|--|--|--|
| Size                             | 152mm X 67mm X 39.5mm                      |  |  |  |
| Supply voltage                   | 19-35 VDC or 18-30 VAC                     |  |  |  |
| Power consumption                | 4VA max                                    |  |  |  |
| Output                           | Relay, dry contact, N.O. and N.C. 1A @ 30V |  |  |  |
| Buzzer nudging                   | After 15 sec, with ON/OFF switch           |  |  |  |