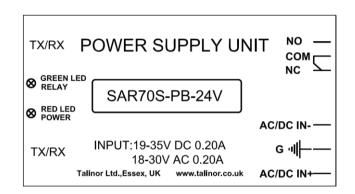

## Power Supply:

| Model: SAR70S-PB-24V control box |                                            |  |  |  |
|----------------------------------|--------------------------------------------|--|--|--|
| Size                             | 152mm X 67mm X 39.5mm                      |  |  |  |
| Supply voltage                   | 19-35 VDC or 18-30 VAC                     |  |  |  |
| Power consumption                | 4VA max                                    |  |  |  |
| Output                           | Relay, dry contact, N.O. and N.C. 1A @ 30V |  |  |  |
| Buzzer nudging                   | After 15 sec, with ON/OFF switch           |  |  |  |

## <u>Indication LEDs and Fault finding:</u>

|                | Green LED | RED LED | Yellow LED | Description                     |
|----------------|-----------|---------|------------|---------------------------------|
| RX             | ON        | OFF     | -          | Normal                          |
|                | ON        | ON      | -          | Door interrupted                |
|                | OFF       | OFF     | -          | No power                        |
| TX             | -         | -       | ON         | Normal                          |
|                | -         | -       | OFF        | No power                        |
| Control<br>Box | ON        | ON      | -          | Normal                          |
|                | OFF       | ON      | -          | Door interrupted (relay output) |
|                | OFF       | OFF     | -          | No power                        |