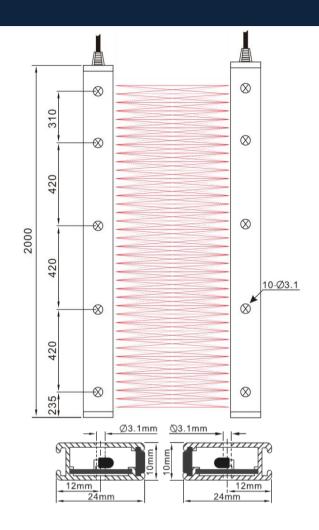

## **Technical Specifications**

|                     | EN81-1 compatible                                                           | EN81-20 compatible                                                           |  |  |  |  |
|---------------------|-----------------------------------------------------------------------------|------------------------------------------------------------------------------|--|--|--|--|
| Supply voltage      | 19-35 VDC or 18-30 VAC                                                      |                                                                              |  |  |  |  |
| Power consumption   | 4VA max                                                                     |                                                                              |  |  |  |  |
| Output              | Relay, dry contact, N.O. and N.C. 1A @ 30V                                  |                                                                              |  |  |  |  |
| Detecting range     | 0~4000 mm                                                                   |                                                                              |  |  |  |  |
| Edge height         | 2000.0 mm                                                                   |                                                                              |  |  |  |  |
| Highest beam height | ≥1800.0 mm                                                                  |                                                                              |  |  |  |  |
| Lowest beam height  | ≤ 20.0 mm                                                                   |                                                                              |  |  |  |  |
| Total no. of beams  | 154 (Maximum beams distance > 400mm)<br>94 (Minimum beams distance < 400mm) | 189 (Maximum beams distance > 400mm)<br>115 (Minimum beams distance < 400mm) |  |  |  |  |
| Grid distance       | 59.0 mm                                                                     | 47.0 mm                                                                      |  |  |  |  |
| Buzzer              | Optional, on external control box.                                          |                                                                              |  |  |  |  |
|                     | Enable /Disable by switch                                                   |                                                                              |  |  |  |  |
| Cable               | Flexi, 6 x 0.25                                                             |                                                                              |  |  |  |  |
| Cable length        | 4m each                                                                     |                                                                              |  |  |  |  |
| Packed weight       | 3.6 kgs.                                                                    |                                                                              |  |  |  |  |
| Ambient temp.       | -10°C to +50°C                                                              |                                                                              |  |  |  |  |
| Controller sealing  | IP 20                                                                       |                                                                              |  |  |  |  |
| Edges sealing       | IP 54                                                                       |                                                                              |  |  |  |  |
| Certificates        | CE, EN12015, EN12016                                                        |                                                                              |  |  |  |  |